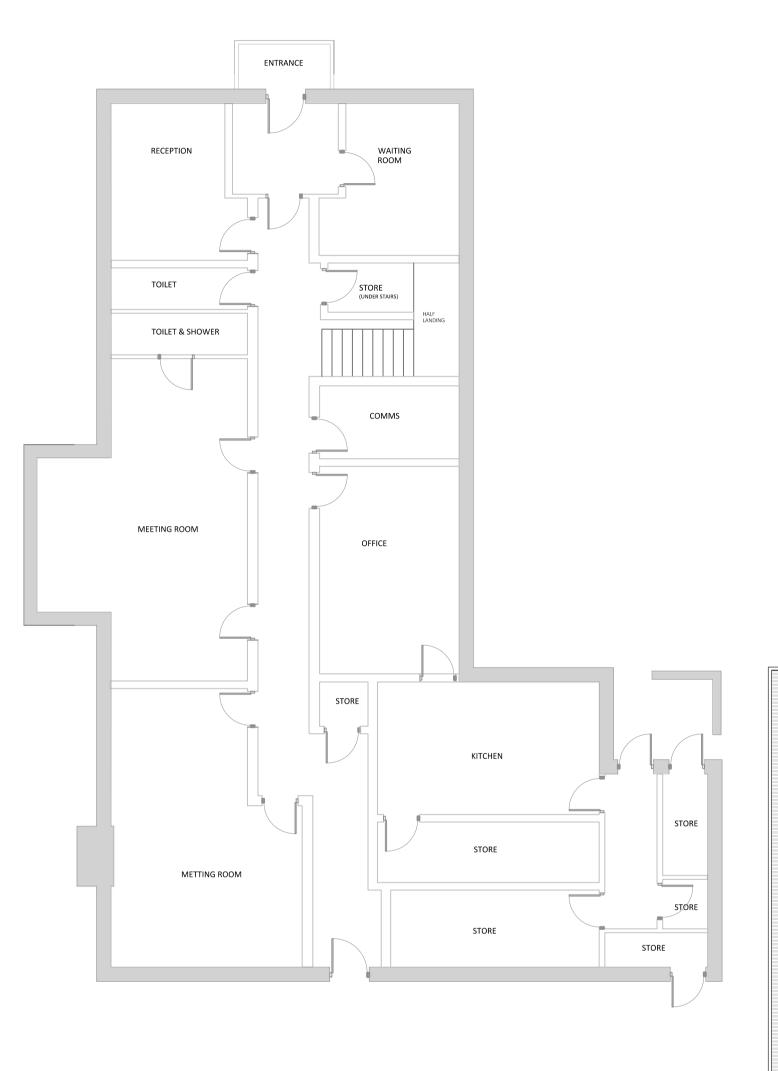

GROUND FLOOR PLAN SCALE: 1:100

2 FIRST FLOOR PLAN SCALE: 1:100

| REV | AMENDMENT                                    |
|-----|----------------------------------------------|
| А   | ORIGINAL ISSUE - BUILDING SURVEY FLOOR PLANS |
|     |                                              |
|     |                                              |
|     |                                              |
|     |                                              |
|     |                                              |
|     |                                              |
|     |                                              |
|     |                                              |
|     |                                              |
|     |                                              |
|     |                                              |
|     |                                              |
|     |                                              |